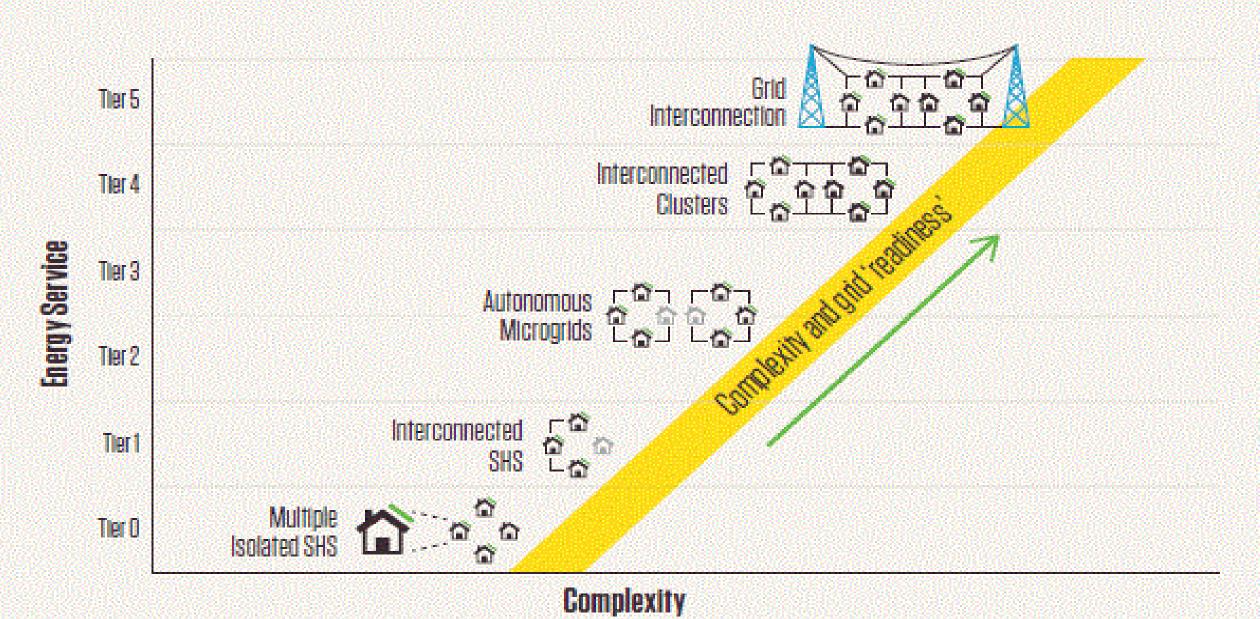

# Inverting the ABC Model – the micro utility approach

Putting the rural customer at the center of the design

Making use of existing resources and increase capacity gradually

Benefitting from low CAPEX, locally distributed generation, storage & ownership

Creating a modular electricity service infrastructure for a successful Global South energy transition

# Interconnecting solar home systems into a microgrid that can grow with the needs of its customers.

# P2P solar grids built bottom-up