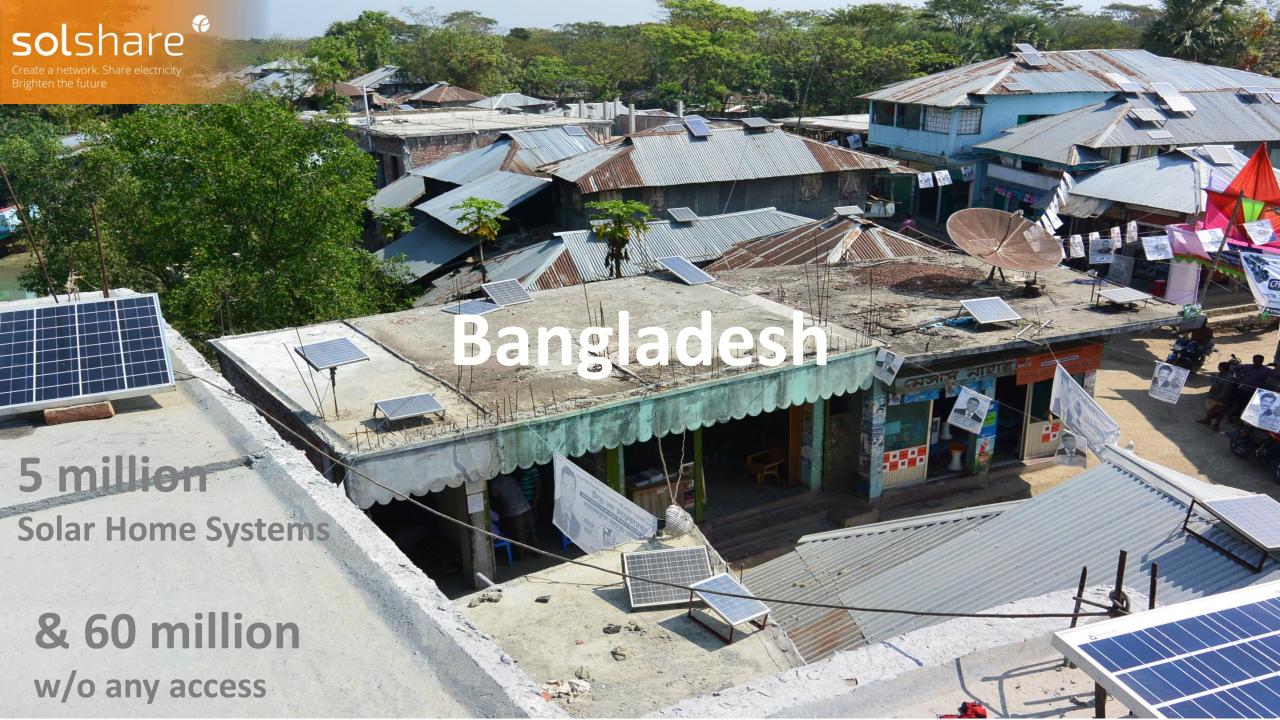

# For those in the dark, no access to electricity means:

Average rent-out price for light:

US\$ 3.50/kWh

Average rent-out price for mobile charging:

US\$ 10.50/kWh