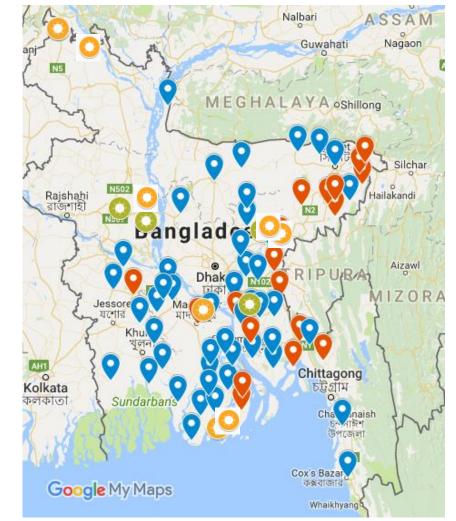

## The B2B approach:

SOLshare's key business partners manage

- >4 million solar home systems
- 50 partner organizations

O Installed SOLgrids

Upcoming SOLgrids

PAYG devices (20<)

PAYG devices (>20)