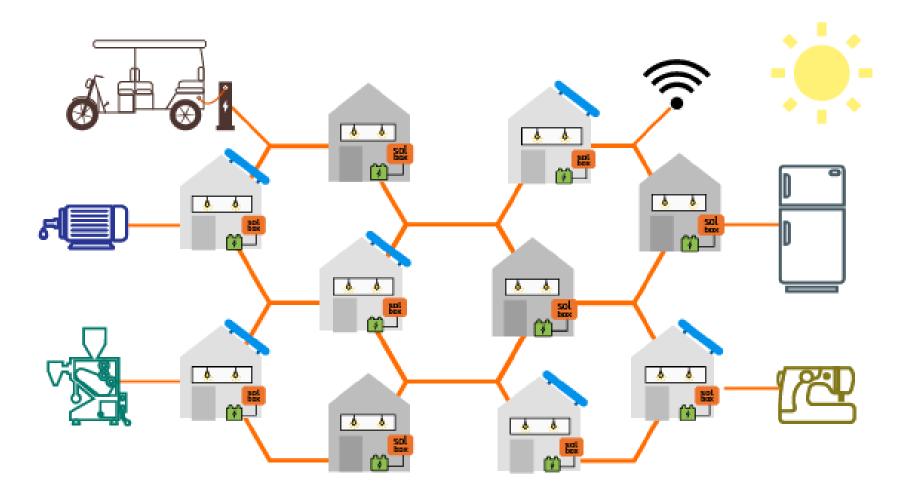

# Inverting the ABC Model – the micro utility approach

Putting the rural customer at the center of the design

Making use of existing resources and increase capacity gradually

Benefitting from low CAPEX, locally distributed generation, storage & ownership

# Interconnecting solar home systems into a microgrid that can grow with the needs of its customers.

# P2P solar grids built bottom-up

# THE SWARM ELECTRIFICATION CONCEPT

**COURTESY OF SOLshare** 