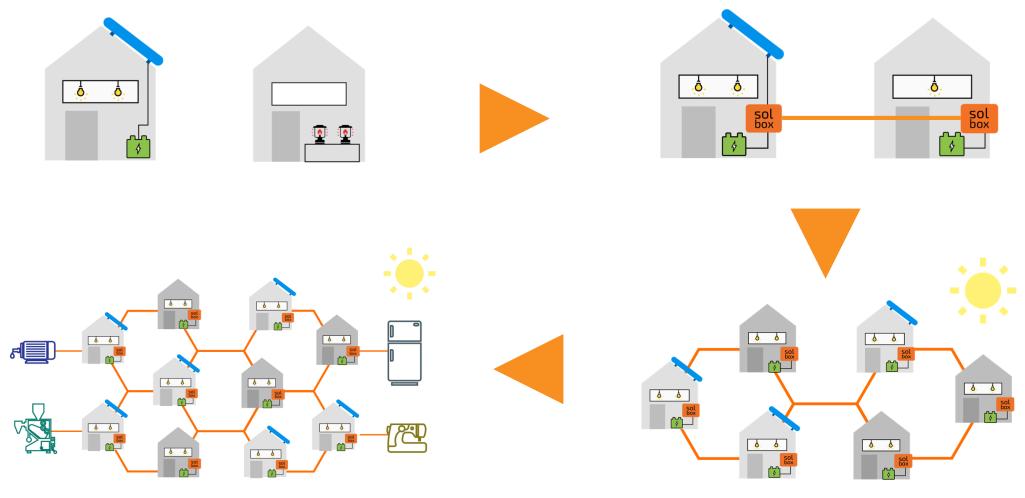

# Inverting the ABC Model – the micro utility approach

Putting the rural customer at the center of the design

Making use of existing resources and increase capacity gradually

Benefitting from low CAPEX, locally distributed generation, storage & ownership

Creating a modular electricity service infrastructure for a successful Global South energy transition

# Interconnecting solar home systems into a microgrid that can grow with the needs of its customers.

# P2P solar grids built bottom-up

# THE SWARM ELECTRIFICATION CONCEPT

**COURTESY OF SOLshare** 