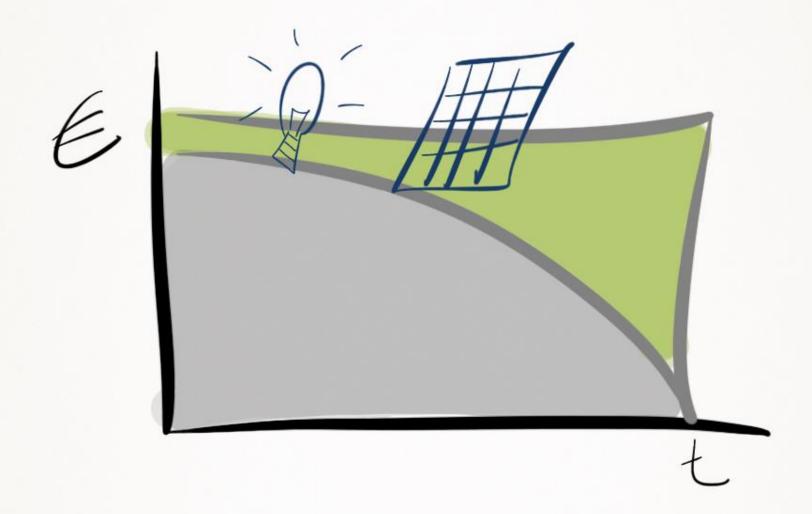

## Opportunities for data & energy

Some developments have world-wide impact potential:

- photonics
- blockchain
- energy data-disaggregation
- peer to peer energy exchange
- real-time energy pricing
- sensorics & algorithmics
- quantum computing