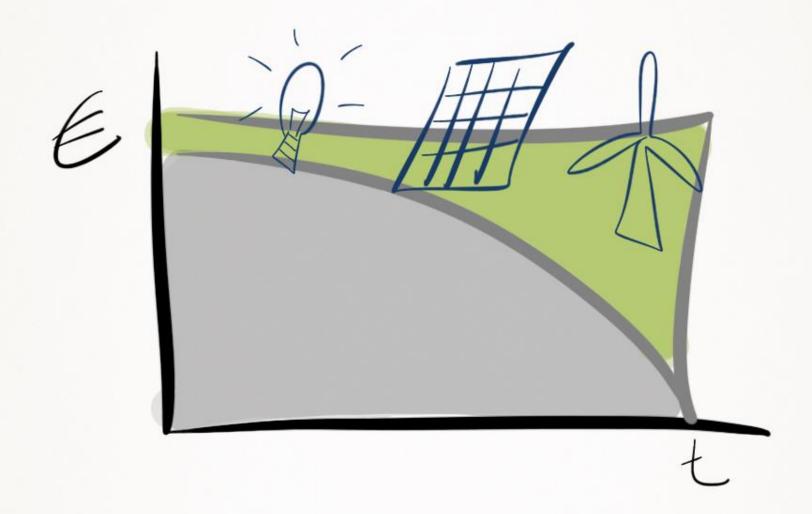

## Opportunities for data & energy

Some developments have world-wide impact potential:

- photonics
- blockchain
- energy data-disaggregation
- peer to peer energy exchange
- real-time energy pricing
- sensorics & algorithmics
- quantum computing