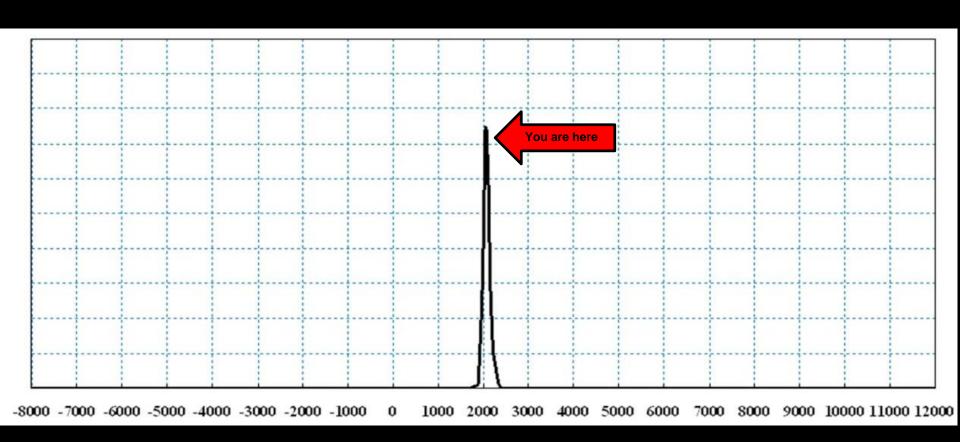

WHAT IS ENERGY?

UHH...

2 QUE?

Fossil fuel consumption (8000BC to 12000AD)

the transition to a world that runs on 100% renewable resources is not a choice, it is an inevitability