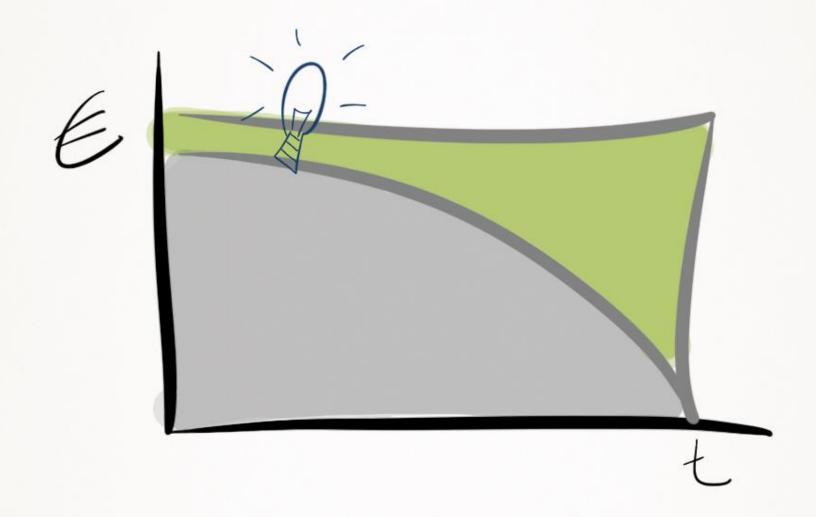

## Opportunities for data & energy

Some developments have world-wide impact potential:

- photonics
- blockchain
- energy data-disaggregation
- peer to peer energy exchange
- real-time energy pricing
- sensorics & algorithmics
- quantum computing